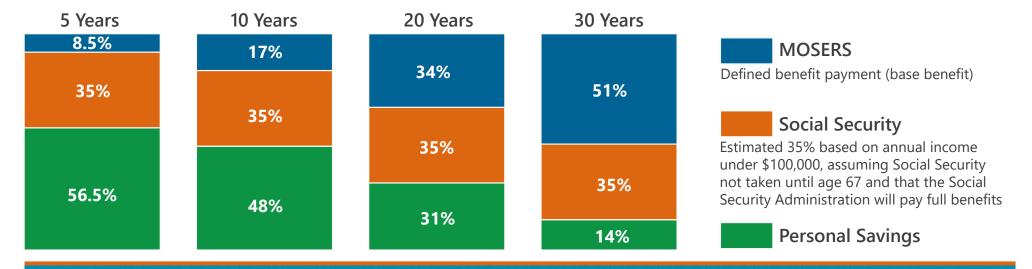

# **Longer Service = Higher Income Replacement in Retirement**

Work for the state and get guaranteed monthly retirement income for LIFE!

Income replaced in retirement if you work for the state for...