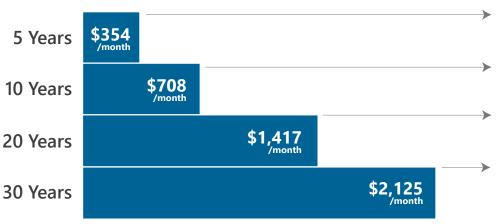

### **MOSERS Monthly Guaranteed Pension Payment**

Based on years of service and final average pay of \$4,166.67 (\$50,000 per year)

Estimated Value of Your MOSERS Pension Benefit<sup>1</sup>

How Much Would You Need to Save?<sup>2</sup>

| \$107,841 | \$1,546<br>/month | or | 38%<br>of salary |
|-----------|-------------------|----|------------------|
| \$215,682 | \$1,316<br>/month | or | 34%<br>of salary |
| \$431,363 | \$934<br>/month   | or | 27%<br>of salary |
| \$647,045 | \$644<br>/month   | or | 22%<br>of salary |

- 1 Estimated present value of pension to be paid for 30 years, a 3% annual return and a 2% annual COLA.
- <sup>2</sup> Assume a 6% annual return and 2% annual salary increases throughout your career.